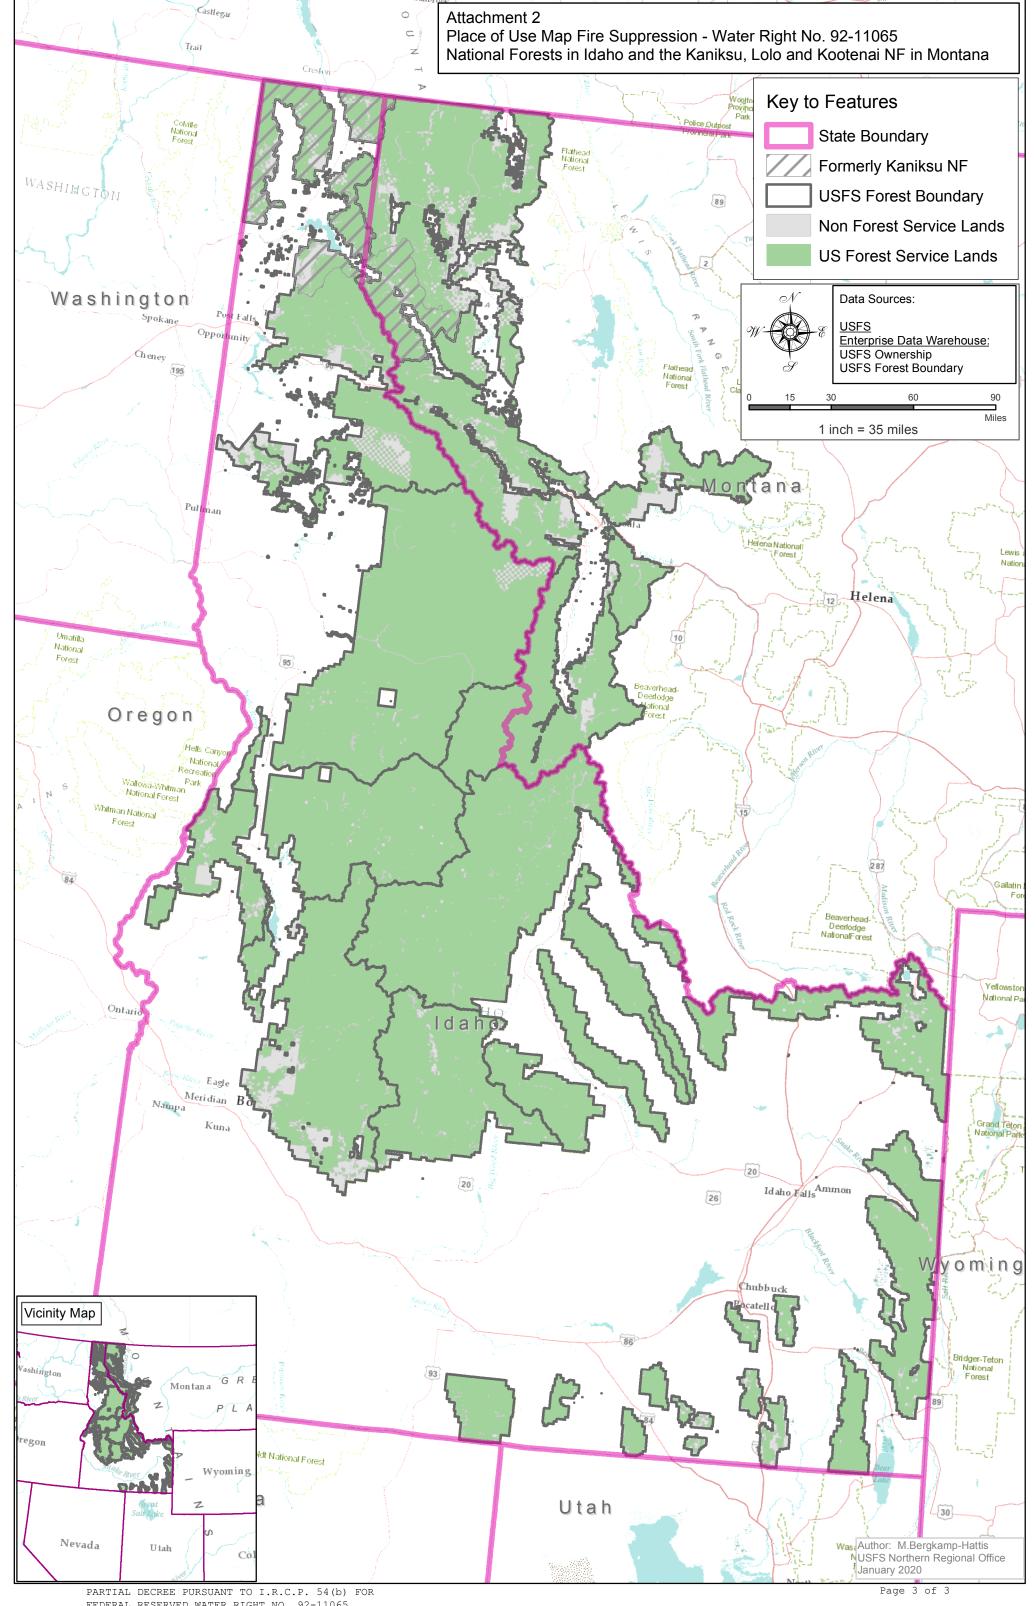

Administrative-Fire Suppression 01/01 - 12/31

PLACE OF USE: National Forests in Idaho and the Kaniksu, Lolo and Kootenai National Forests in

Montana.

See Attachment 2.

OTHER PROVISIONS NECESSARY FOR DEFINITON OR ADMINISTRATION OF THIS WATER RIGHT: